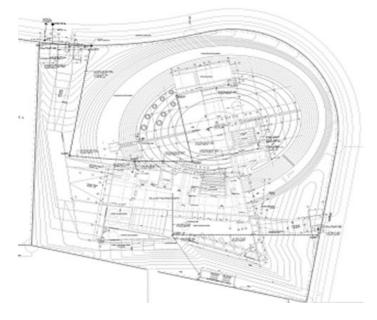

The unique villa provides a private terraced "garden" view from each room without leaving ground, hence privacy concerns of Client were fully satisfied with engineering challenges associated solved to provide elegant solutions to noise resonance hence equipment locations, etc.

Remote ground level chiller yard and all low side equipment located out of FOH areas with outdoor air units having heat recovery & located within below grade spaces required coordinated integration of design to conceal air intakes, air extracts, sump pumps etc.